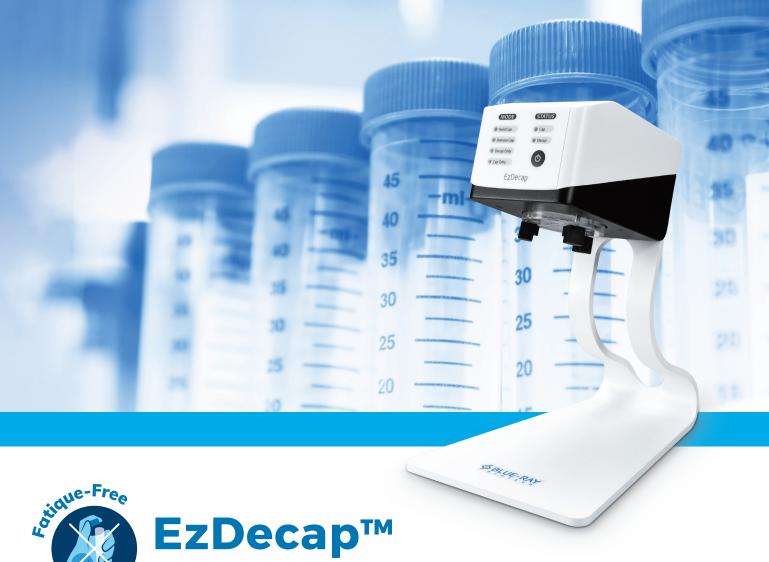

## **Automated Screw Cap Decapper with Broad Capability**

### > Enhanced Efficiency

Streamlines tube handling with onehanded operation using patentpending technology, ideal for highvolume daily tasks.

### > Broad Compatibility

Handles diverse tube types, from cryotubes to 50 ml centrifuge tubes, with no change of cap gripper required.

### > Versatile Operation Modes

Select from four distinct operation modes to suit various capping and decapping needs.

## > Optimal Space Utilization

Compact footprint fits into biosafety cabinets and workbenches.

#### > Affordable Automated Solution

Enjoy comprehensive functionality at a cost-effective price.