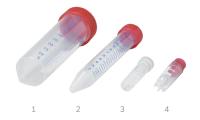

## **Tube Compatibility**

Cap Diameter: 11 - 40 mm

- 50 ml Centrifuge tubes
- 2 15 ml Centrifuge tubes
- Microcentrifuge tubes
- Cryotubes