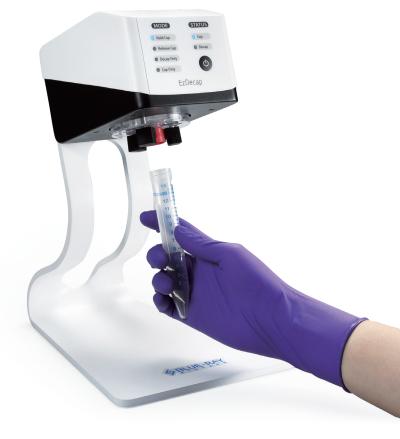

### > Enhanced Efficiency

Streamlines tube handling with onehanded operation using patentpending technology, ideal for highvolume daily tasks.

# **Four Operation Modes**

Mode and Action

| Hold Cap                           | Release Cap                          |
|------------------------------------|--------------------------------------|
| Decapping  ↓ Holding cap ↓ Capping | Decapping  ↓ Releasing cap ↓ Capping |
| Decap Only                         | Cap Only                             |
| Decapping                          | Capping                              |