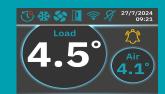

**Reliable monitoring:** Refrigerator temperature is recorded at regular intervals allowing you to view an up-to-date status overview in just a few moments.

Immediate alarms: In the event of an alarm status, you will be notified to ensure action can be taken to preserve your contents.

**Accurate history:** You can view the performance history and add comments for any actions taken, ensuring a seamless, recorded data trail.

**Ease of recording:** Temperature data is downloadable in CSV format for your records.

#### **Connected Portal**

**Never miss an alarm again** - and keep your refrigerator contents safe. Our Connect Portal is easy to use, with the ability to view your temperature at a glance and manage alarm statuses from any location.

#### **Advanced Controller**

Easy to use touch screen controller, with no awkward buttons to press

#### Min/Max Temperature

View your daily minimum and maximum temperatures in one touch