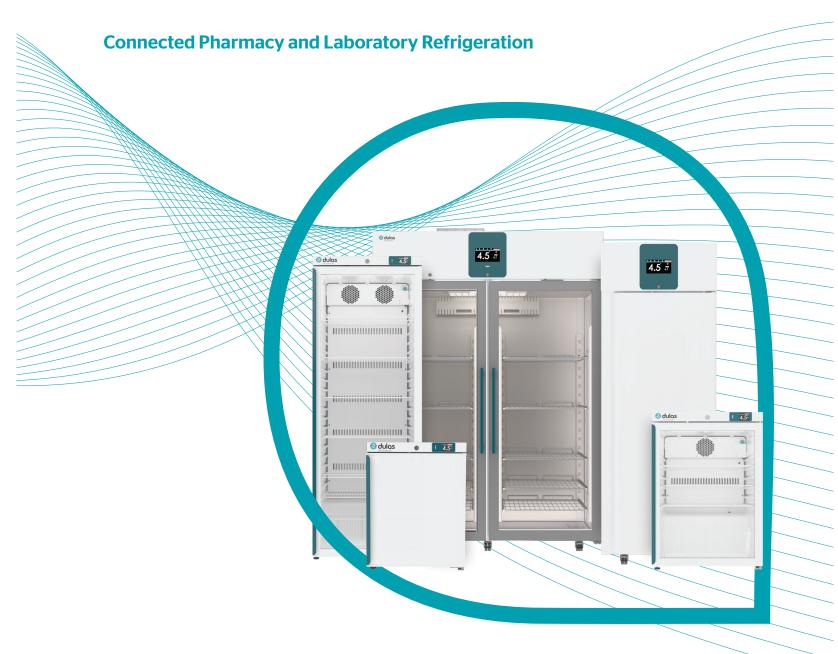

## Dulas Connected Range

Our intuitive range of Pharmacy and Laboratory refrigerators feature built-in wireless monitoring software, enabling you to access the refrigerator's performance remotely, via our portal. Place your trust in our Dulas Connected Range. We understand that the contents of your refrigerator are valuable and that it's imperative they are kept within temperature.

Should your temperature drift or should the unit go into alarm state, our proactive Dulas Connected Range will alert you so immediate action can be taken.

In 2022 almost £2.9 m worth of vaccines were lost due to cold chain issues¹

#### **Connected Communication**

With proactive alerts, you can relax, focus on your work and be safe in the knowledge that should anything occur with your valuable temperature-controlled contents, you will be notified wherever you may be.