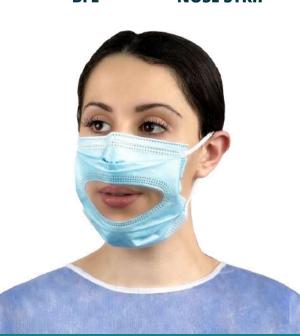

# SAFE, CLEAR COMMUNICATION

The **Smile Shield™** has changed the way people connect. Offering **Protection**, yet allowing **clear communication**.

The mask is perfect for areas where facial expression, lip reading or greater connection is required.

# **COMPLIANT TO UK TRANSPARENT MASK SPECIFICATION**

ANTI FOG CLEAR PANEL

HYPO-ALLERGENIC

50's Pack

Box Code: SSMIIR50 50 p/Box (15x7x7cm)

COMFORTABLE EAR LOOPS

>98% BFE

ADJUSTABLE NOSE STRIP

### **FEATURES**

- Felt Material Compliant to EN14683 (Clause 5.2.2, Clause 5.2.3, Clause 5.2.4, Clause 5.2.5 & Clause 5.2.7)
- Anti Fog Clear Panel Compliant to EN166 7.1.3 & 7.3.2
- Fluid Resistant

- Hypoallergenic
- Latex Free
- Comfortable Ear Loops
- Adjustable Nose Strip
- Compliant to UK Transparent Mask Specification (Updated 31 July 21)