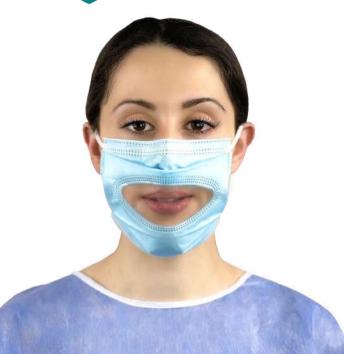

# SAFE, CLEAR COMMUNICATION

The **Smile Shield™** has changed the way people connect. Offering **Protection**, yet allowing **clear communication**.

The mask is perfect for areas where facial expression, lip reading or greater connection is required.

# **COMPLIANT TO UK TRANSPARENT MASK SPECIFICATION**

ANTI FOG CLEAR PANEL

HYPO-ALLERGENIC

50's Pack

Box Code: SSMIIR50 50 p/Box (15x7x7cm)

COMFORTABLE EAR LOOPS

>98% BFE

ADJUSTABLE NOSE STRIP

### **FEATURES**

- Felt Material Compliant to EN14683 (Clause 5.2.2, Clause 5.2.3, Clause 5.2.4, Clause 5.2.5 & Clause 5.2.7)
- Anti Fog Clear Panel Compliant to EN166 7.1.3 & 7.3.2
- Fluid Resistant

- Hypoallergenic
- Latex Free
- Comfortable Ear Loops
- Adjustable Nose Strip
- Compliant to UK Transparent Mask Specification (Updated 31 July 21)

#### **BENEFITS**

Human connection is built on clear communication. The benefits of **Smile Shield™** include:

- Clear Communication
- Allows Lip Reading

- Visible Facial Expressions
- Deeper Connection