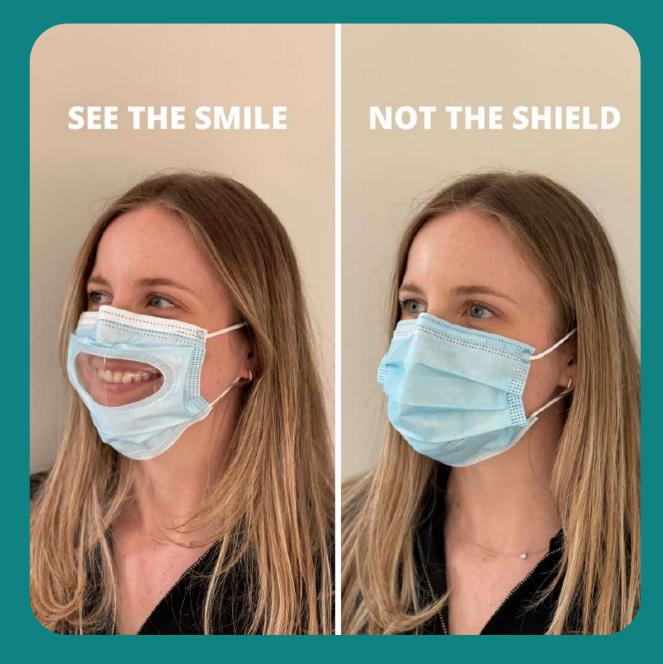

# SAFE, CLEAR COMMUNICATION

The **Smile Shield™** has changed the way people connect. Offering **Protection**, yet allowing **clear communication**.

The mask is perfect for areas where facial expression, lip reading or greater connection is required.