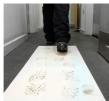

## First-Step

The first step to contamination control

- A hygienic pad of peel-off, disposable sheets, manufactured from an anti-microbial agent to protect against bacteria, mould and mildew.
- The 'tacky' sheets capture dirt and dust from footwear and wheeled equipment for contamination control.
- When the top sheet becomes soiled, simply peel it off to reveal a clean layer.
- · Comes with self-adhesive backing to keep the mat in place.
- Ideal for hospitals, clean rooms, general industrial environments, and any other area where hygiene is an important factor.
- 4 Packs in a box with 30 peelable sheets per pack