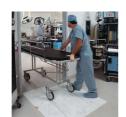

## First-Step

The first step to contamination control

- A hygienic pad of peel-off, disposable sheets, manufactured from an anti-microbial agent to protect against bacteria, mould and mildew.
- The 'tacky' sheets capture dirt and dust from footwear and wheeled equipment for contamination control.
- When the top sheet becomes soiled, simply peel it off to reveal a clean layer.
- · Comes with self-adhesive backing to keep the mat in place.
- Ideal for hospitals, clean rooms, general industrial environments, and any other area where hygiene is an important factor.
- 4 Packs in a box with 30 peelable sheets per pack

| Material                                         | PE with water based acrylic adhesive.                     |  |  |
|--------------------------------------------------|-----------------------------------------------------------|--|--|
| Surface Finish                                   | Smooth                                                    |  |  |
| Product Height                                   | 1.5 mm                                                    |  |  |
| Min. Operating Temperature                       | 0°C                                                       |  |  |
| Max. Operating Temperature                       | +60°C                                                     |  |  |
| Environmental Resistance                         | Suitable for indoor environments only                     |  |  |
| Typical Applications                             | Entrance areas, Clean rooms,<br>Hospitals                 |  |  |
| Installation Method                              | Self-adhesive backing that adheres to most floor surfaces |  |  |
| COO (Country of Origin)                          | CN                                                        |  |  |
| Antibacterial effectiveness<br>(GB/T 31402-2015) | >99.9%                                                    |  |  |