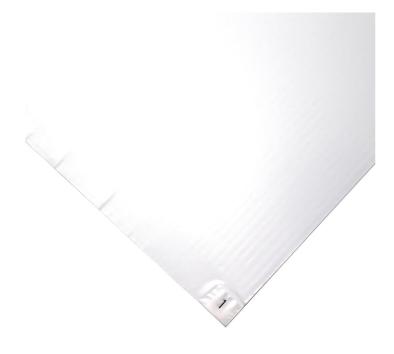

## First-Step

The first step to contamination control

- A hygienic pad of peel-off, disposable sheets, manufactured from an anti-microbial agent to protect against bacteria, mould and mildew.
- The 'tacky' sheets capture dirt and dust from footwear and wheeled equipment for contamination control.
- When the top sheet becomes soiled, simply peel it off to reveal a clean layer.
- · Comes with self-adhesive backing to keep the mat in place.
- Ideal for hospitals, clean rooms, general industrial environments, and any other area where hygiene is an important factor.
- 4 Packs in a box with 30 peelable sheets per pack