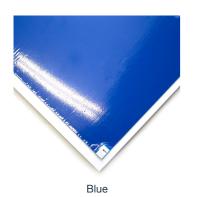

## **Technical Specifications**

| Part Number | Size           | Colour | Weight (kg) |
|-------------|----------------|--------|-------------|
| WC000003    | 0.6 m x 0.76 m | White  | 3.25        |
| WC000011    | 0.8 m x 0.6 m  | White  | 2.95        |
| WC000022    | 0.8 m x 1.3 m  | White  | 5.4         |
| WC020003    | 0.6 m x 0.76 m | Blue   | 3.25        |
| WC020011    | 0.8 m x 0.6 m  | Blue   | 2.95        |
| WC020022    | 0.8 m x 1.3 m  | Blue   | 5.4         |