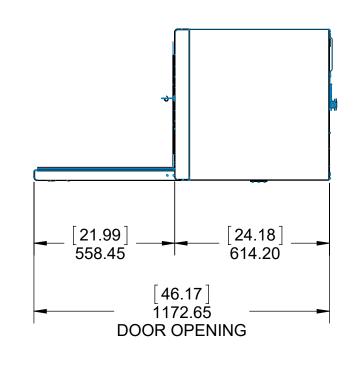

|-------|-------|-------|-------|-------|-------|-------|-------|-------|
| Avg | -17.9 | -19.2 | -19.4 | -19.8 | -18.6 | -20   | -20.1 | -20.5 | -21   |
| Max | -16   | -16.3 | -16.4 | -16.3 | -16.1 | -18.4 | -18.5 | -18.8 | -19.1 |
| Min | -20.1 | -22.6 | -23   | -24.1 | -21.6 | -21.9 | -22.1 | -22.9 | -23.7 |

|   |     | M14   | M15   | M20   | M21   | M22   | M23   | M24   | M25   |
|---|-----|-------|-------|-------|-------|-------|-------|-------|-------|
|   | Avg | -21.2 | -20.3 | -20.3 | -18.4 | -19.2 | -19.9 | -20   | -19.9 |
| ſ | Max | -19.2 | -19.1 | -19.1 | -17   | -17.7 | -18.4 | -18.7 | -18.5 |
| ſ | Min | -24   | -22   | -21.8 | -19.8 | -21.3 | -21.8 | -21.6 | -21.7 |

## ONLY CABINET SHOWN FOR CLARITY IN TOP VIEW, TO ILLUSTRATE INTERIOR DIMENSIONS

# thermoscientific