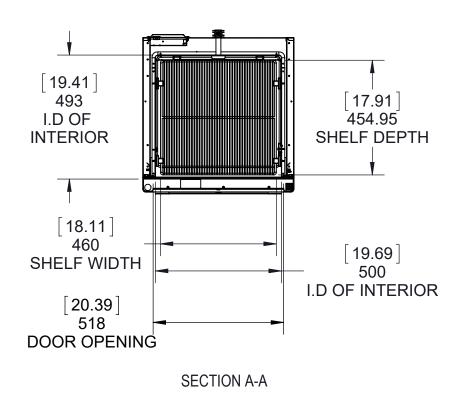

--|-------|-------|-------|-------|-------|-------|-------|-------|-------|
| Avg | -17.9 | -19.2 | -19.4 | -19.8 | -18.6 | -20   | -20.1 | -20.5 | -21   |
| Max | -16   | -16.3 | -16.4 | -16.3 | -16.1 | -18.4 | -18.5 | -18.8 | -19.1 |
| Min | -20.1 | -22.6 | -23   | -24.1 | -21.6 | -21.9 | -22.1 | -22.9 | -23.7 |

|   |     | M14   | M15   | M20   | M21   | M22   | M23   | M24   | M25   |
|---|-----|-------|-------|-------|-------|-------|-------|-------|-------|
|   | Avg | -21.2 | -20.3 | -20.3 | -18.4 | -19.2 | -19.9 | -20   | -19.9 |
| ſ | Max | -19.2 | -19.1 | -19.1 | -17   | -17.7 | -18.4 | -18.7 | -18.5 |
| ſ | Min | -24   | -22   | -21.8 | -19.8 | -21.3 | -21.8 | -21.6 | -21.7 |

## ONLY CABINET SHOWN FOR CLARITY IN TOP VIEW, TO ILLUSTRATE INTERIOR DIMENSIONS

# thermoscientific