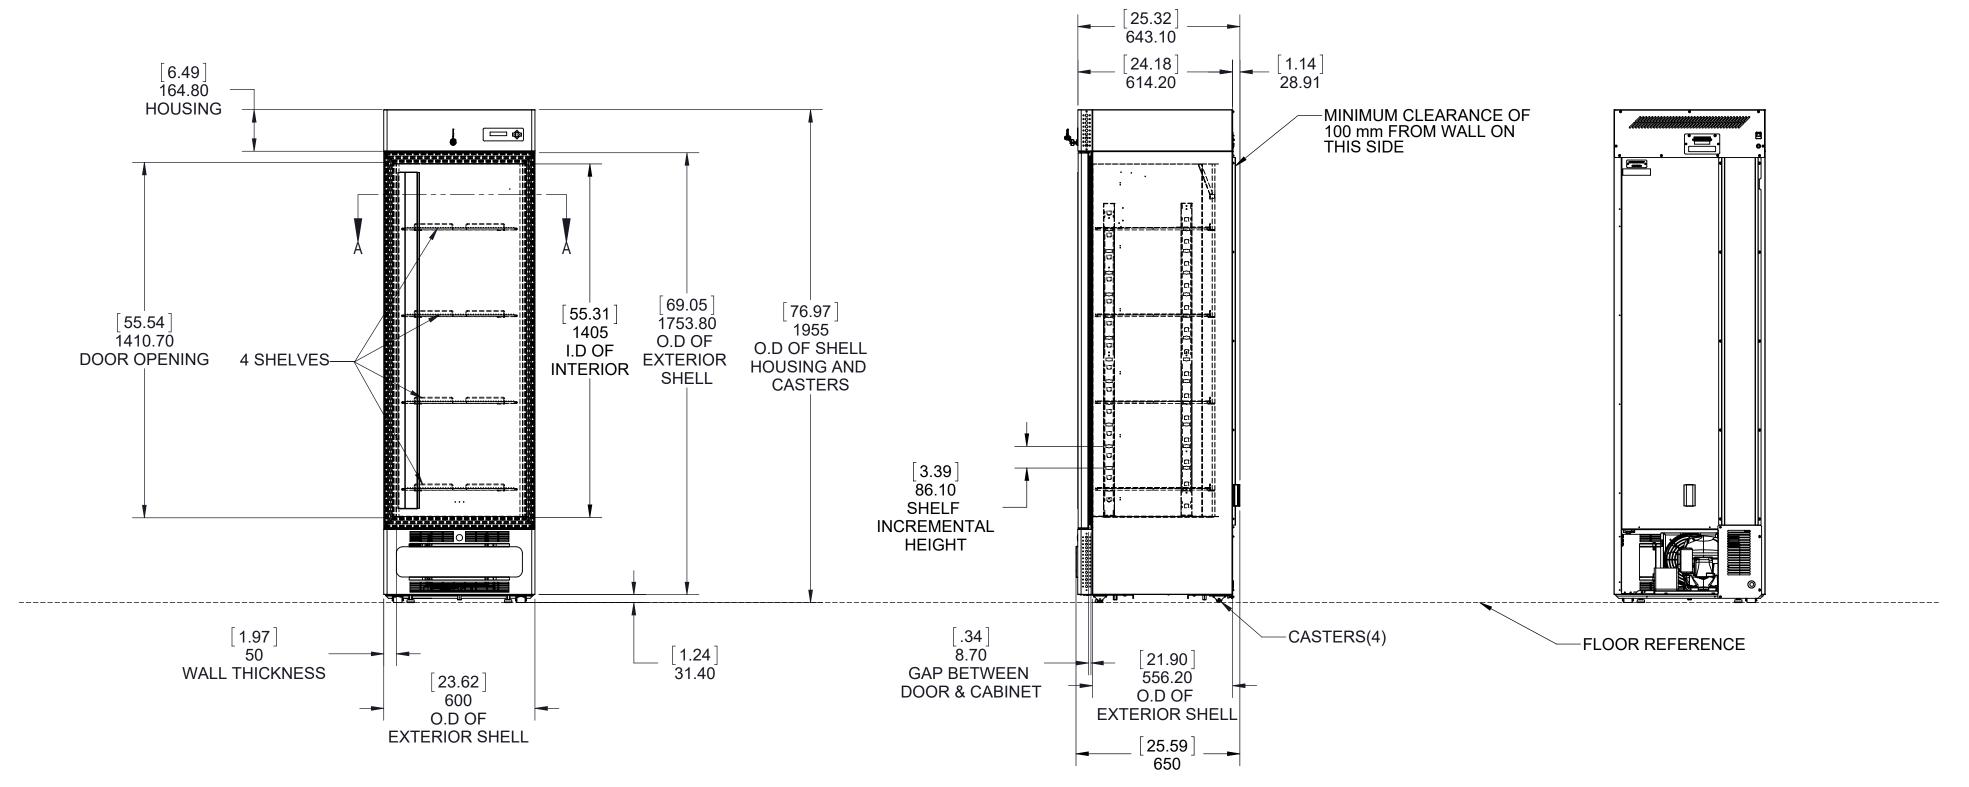

------|-------|-------|-------|-------|-------|-------|-------|-------|
| Avg | -17.9 | -19.2 | -19.4 | -19.8 | -18.6 | -20   | -20.1 | -20.5 | -21   |
| Max | -16   | -16.3 | -16.4 | -16.3 | -16.1 | -18.4 | -18.5 | -18.8 | -19.1 |
| Min | -20.1 | -22.6 | -23   | -24.1 | -21.6 | -21.9 | -22.1 | -22.9 | -23.7 |

|   |     | M14   | M15   | M20   | M21   | M22   | M23   | M24   | M25   |
|---|-----|-------|-------|-------|-------|-------|-------|-------|-------|
|   | Avg | -21.2 | -20.3 | -20.3 | -18.4 | -19.2 | -19.9 | -20   | -19.9 |
| ſ | Max | -19.2 | -19.1 | -19.1 | -17   | -17.7 | -18.4 | -18.7 | -18.5 |
| ſ | Min | -24   | -22   | -21.8 | -19.8 | -21.3 | -21.8 | -21.6 | -21.7 |

## ONLY CABINET SHOWN FOR CLARITY IN TOP VIEW, TO ILLUSTRATE INTERIOR DIMENSIONS

# thermoscientific